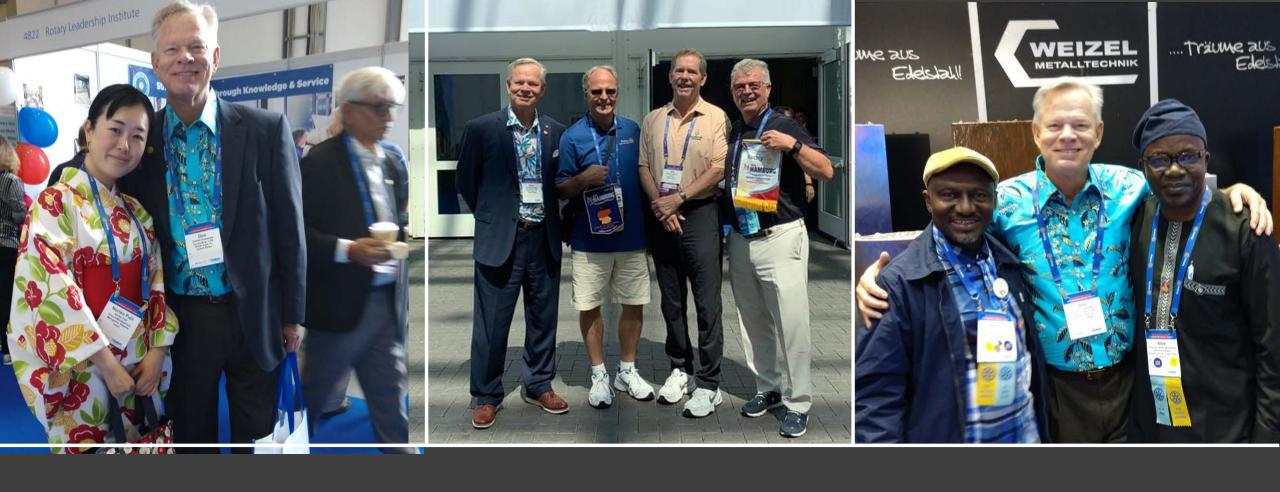

### RI Convention in Hamburg

Don with old and new friends in Hamburg

Pr. Don and VP Jeffrey welcome AG Alex & DG Cindi for DG Visit.

President Don recognizes club members Butch, Jim, Joann, Lauren, Jane and Frank