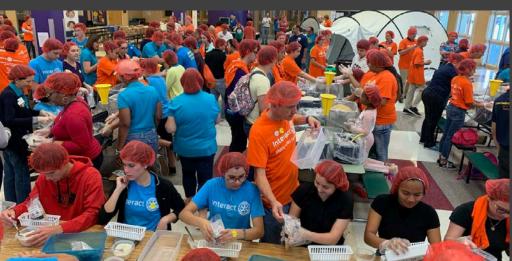

## Thanksgiving at Killarney

District in Action: Feed the Need

Ringing the Salvation Army Bell for Christmas

President Don Leads the Way!

Christmas in Xian

World traveler
P. Don in Xian