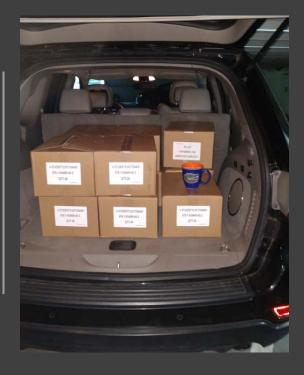

# WP Rotary delivers Dictionaries to Winter Park Elementary Schools

WP Rotary delivers Dictionaries to Winter Park Elementary Schools.

PS, That's Larry's daughter with him!