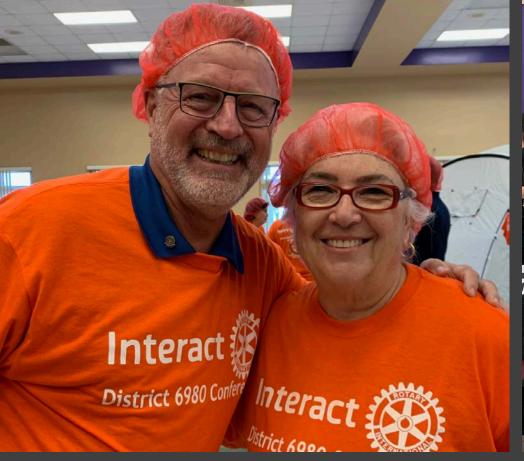

## Thanksgiving at Killarney

District in Action: Feed the Need

Ringing the Salvation Army Bell for Christmas

President Don Leads the Way!

Christmas in Xian

World traveler
P. Don in Xian