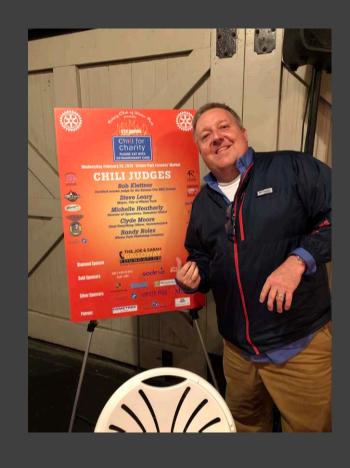

### A fantastic Spaghetti Dinner

charity

Best Chili - 1st Place **Best Booth Best Winter Park Attitude** 

DIAMOND SPONSOR

**GOLD SPONSORS** 

An enthusiastic jury picked the winners of the 9<sup>th</sup> Annual Chili for Charity!

Once again WP Rotary serves!

charity

Best Chili - 1st Place **Best Booth Best Winter Park Attitude** 

DIAMOND SPONSOR

**GOLD SPONSORS** 

Sode \* Jeffrey & Caroline Blydenburgh

An enthusiastic jury picked the winners of the 9th Annual Chili for Charity!

Thanks to Michelle and Clyde for trying all the great chili