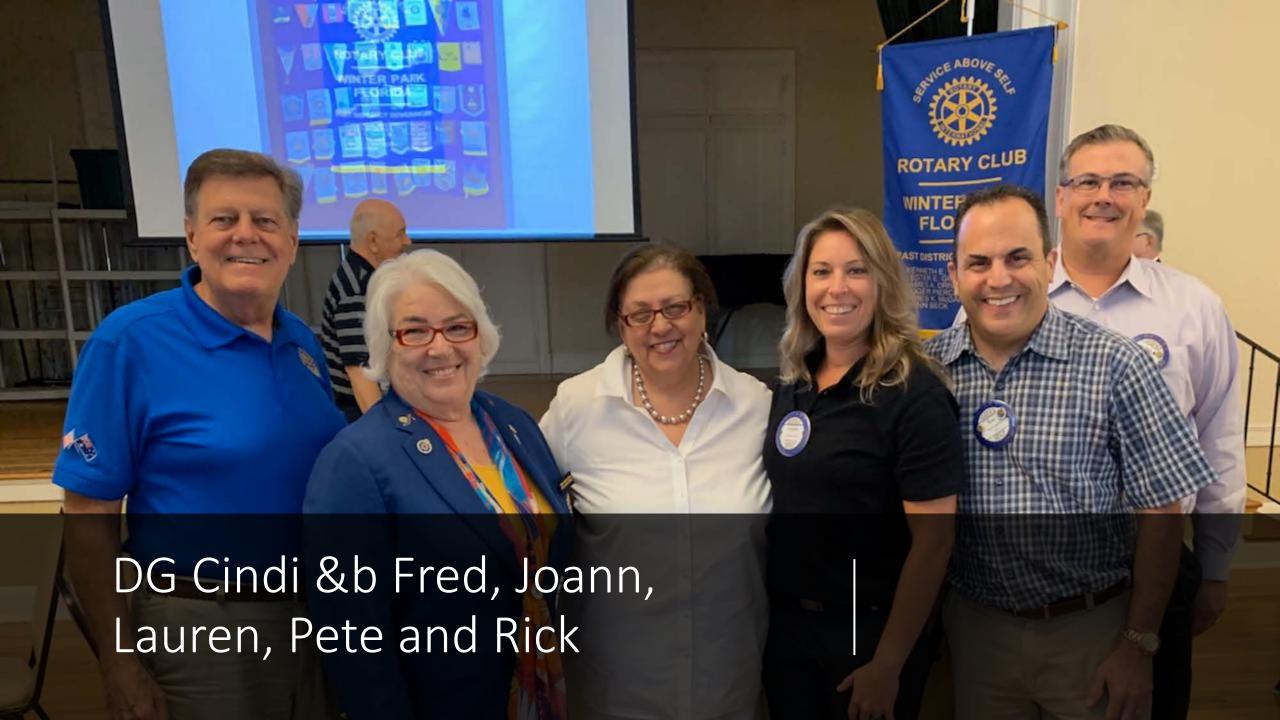

### RI Convention in Hamburg

Don with old and new friends in Hamburg

Pr. Don and VP Jeffrey welcome AG Alex & DG Cindi for DG Visit.

President Don recognizes club members Butch, Jim, Joann, Lauren, Jane and Frank