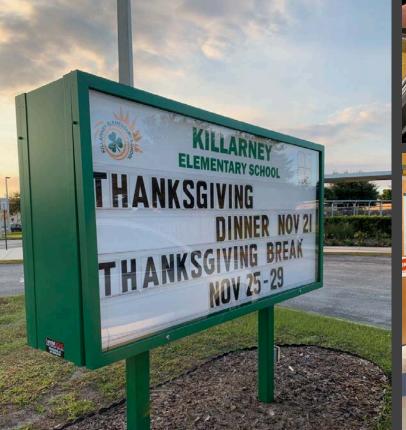

## Thanksgiving at Killarney

District in Action: Feed the Need

Ringing the Salvation Army Bell for Christmas

President Don Leads the Way!

Christmas in Xian

World traveler
P. Don in Xian