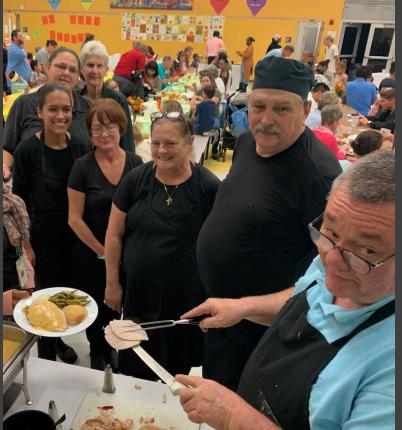

## Thanksgiving at Killarney

District in Action: Feed the Need

Ringing the Salvation Army Bell for Christmas

President Don Leads the Way!

Christmas in Xian

World traveler
P. Don in Xian