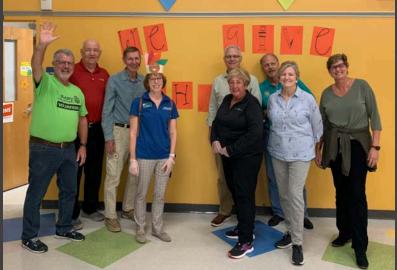

## Thanksgiving at Killarney

District in Action: Feed the Need

Ringing the Salvation Army Bell for Christmas

President Don Leads the Way!

Christmas in Xian

World traveler
P. Don in Xian