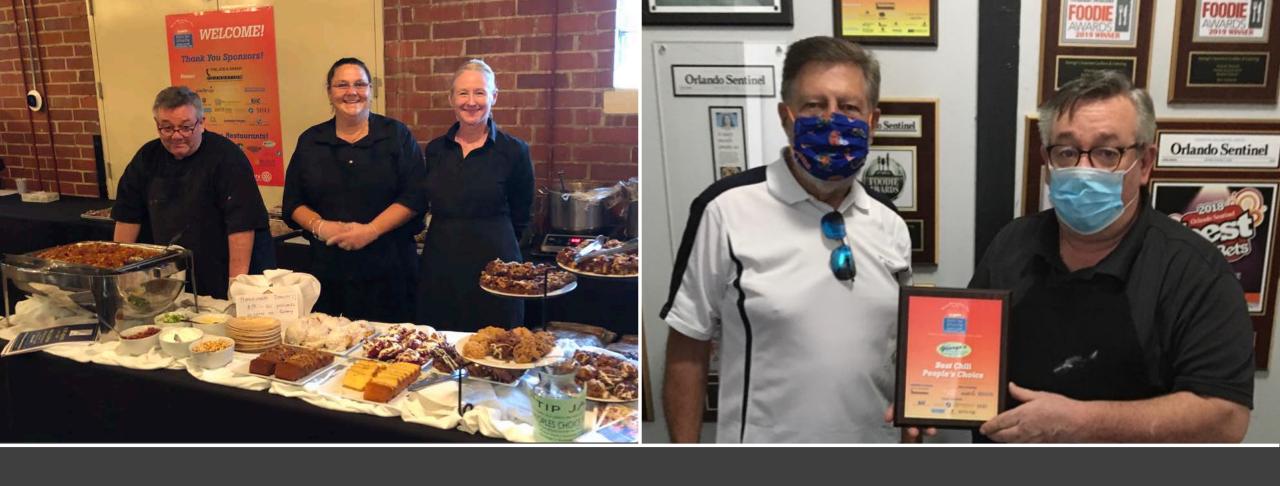

## Our Chili Chefs

George does it again!

Best chili ever from all the chefs

Rotary Sponsor Candidate Forum
Congratulations Sheila!
We have two commissioners, The City
Manager and the Mayor in our Club!

Supporting our Students