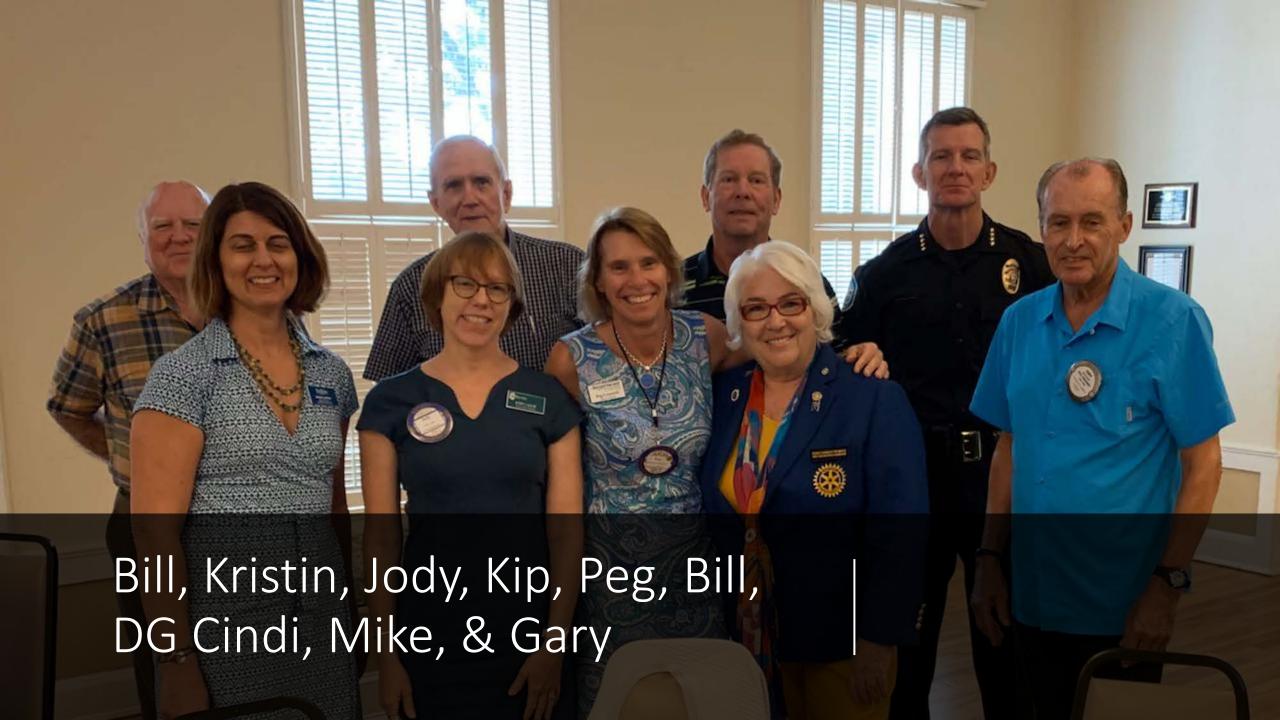

### RI Convention in Hamburg

Don with old and new friends in Hamburg

Pr. Don and VP Jeffrey welcome AG Alex & DG Cindi for DG Visit.

President Don recognizes club members Butch, Jim, Joann, Lauren, Jane and Frank