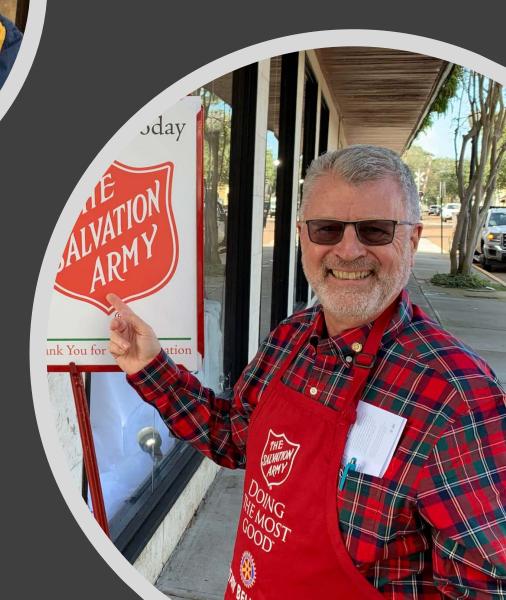

## Thanksgiving at Killarney

District in Action: Feed the Need

Ringing the Salvation Army Bell for Christmas

President Don Leads the Way!

Christmas in Xian

World traveler
P. Don in Xian