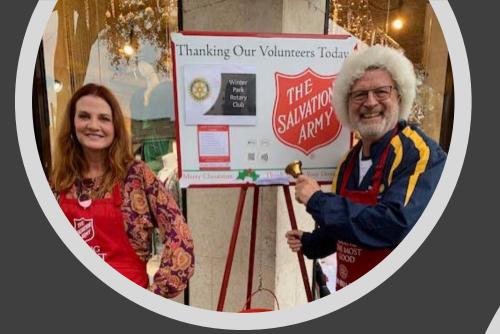

## Thanksgiving at Killarney

District in Action: Feed the Need

Ringing the Salvation Army Bell for Christmas

President Don Leads the Way!

Christmas in Xian

World traveler
P. Don in Xian