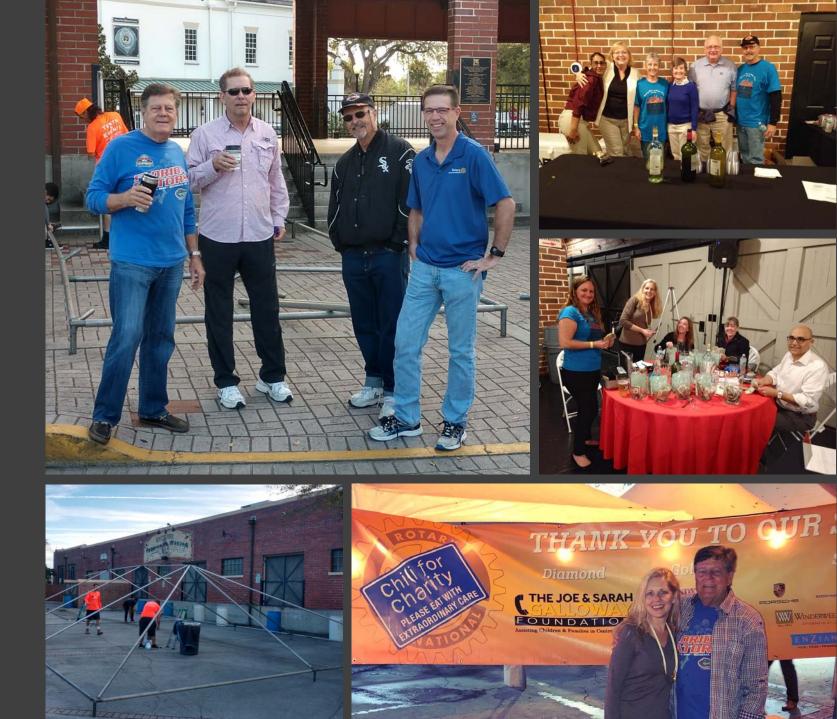

Thanks to Michelle and Clyde for trying all the great chili

## Our Chili Chefs

George does it again!

Best chili ever from all the chefs

Rotary Sponsor Candidate Forum
Congratulations Sheila!
We have two commissioners, The City
Manager and the Mayor in our Club!

Supporting our Students