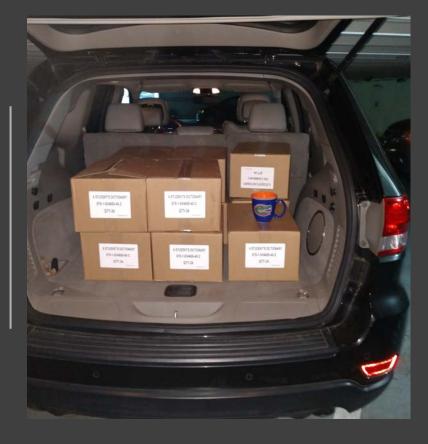

# WP Rotary delivers Dictionaries to Winter Park Elementary Schools

WP Rotary delivers Dictionaries to Winter Park Elementary Schools.

PS, That's Larry's daughter with him!