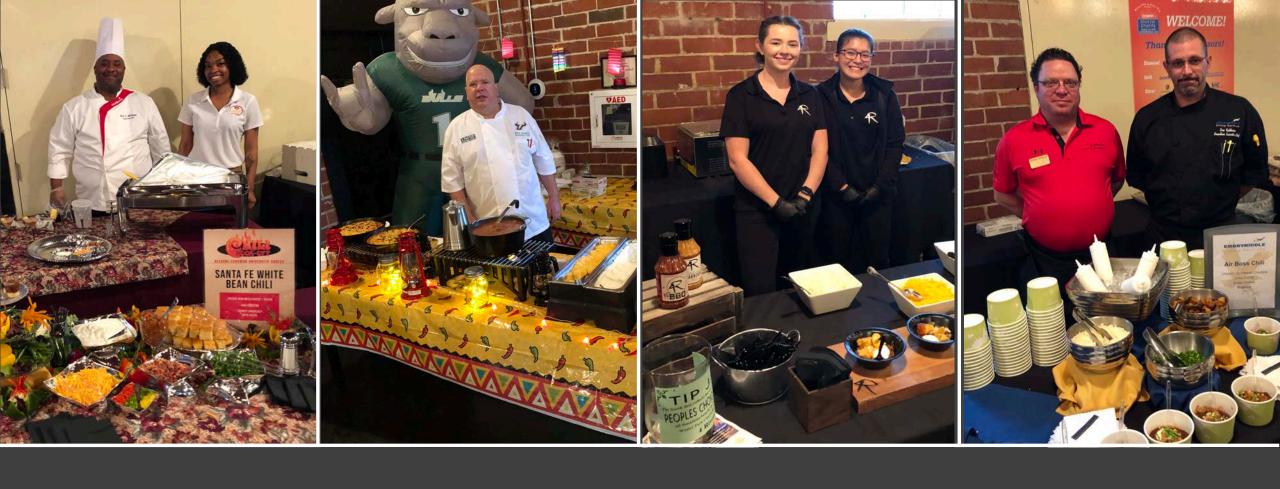

## Our Chili Chefs

George does it again!

Best chili ever from all the chefs

Rotary Sponsor Candidate Forum
Congratulations Sheila!
We have two commissioners, The City
Manager and the Mayor in our Club!

Supporting our Students