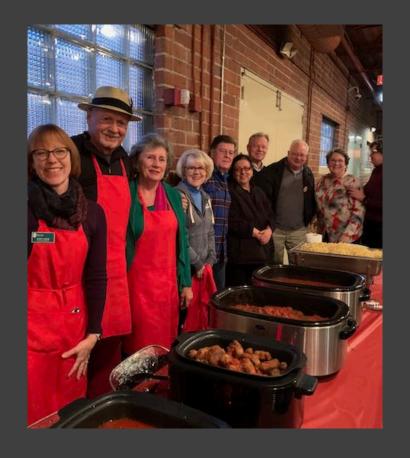

### A fantastic Spaghetti Dinner

charity

Best Chili - 1st Place **Best Booth Best Winter Park Attitude** 

DIAMOND SPONSOR

**GOLD SPONSORS** 

An enthusiastic jury picked the winners of the 9<sup>th</sup> Annual Chili for Charity!

Once again WP Rotary serves!

charity

Best Chili - 1st Place **Best Booth Best Winter Park Attitude** 

DIAMOND SPONSOR

**GOLD SPONSORS** 

Sode \* Jeffrey & Caroline Blydenburgh

An enthusiastic jury picked the winners of the 9th Annual Chili for Charity!

Thanks to Michelle and Clyde for trying all the great chili