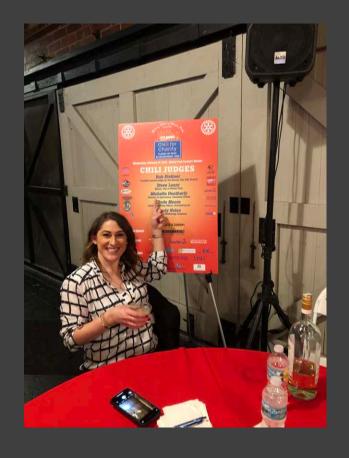

Thanks to Michelle and Clyde for trying all the great chili

## Our Chili Chefs

George does it again!

Best chili ever from all the chefs

Rotary Sponsor Candidate Forum
Congratulations Sheila!
We have two commissioners, The City
Manager and the Mayor in our Club!

Supporting our Students