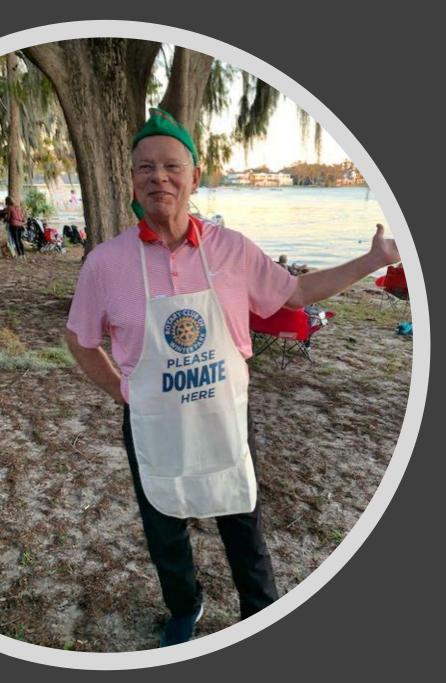

## Thanksgiving at Killarney

District in Action: Feed the Need

Ringing the Salvation Army Bell for Christmas

President Don Leads the Way!

Christmas in Xian

World traveler
P. Don in Xian