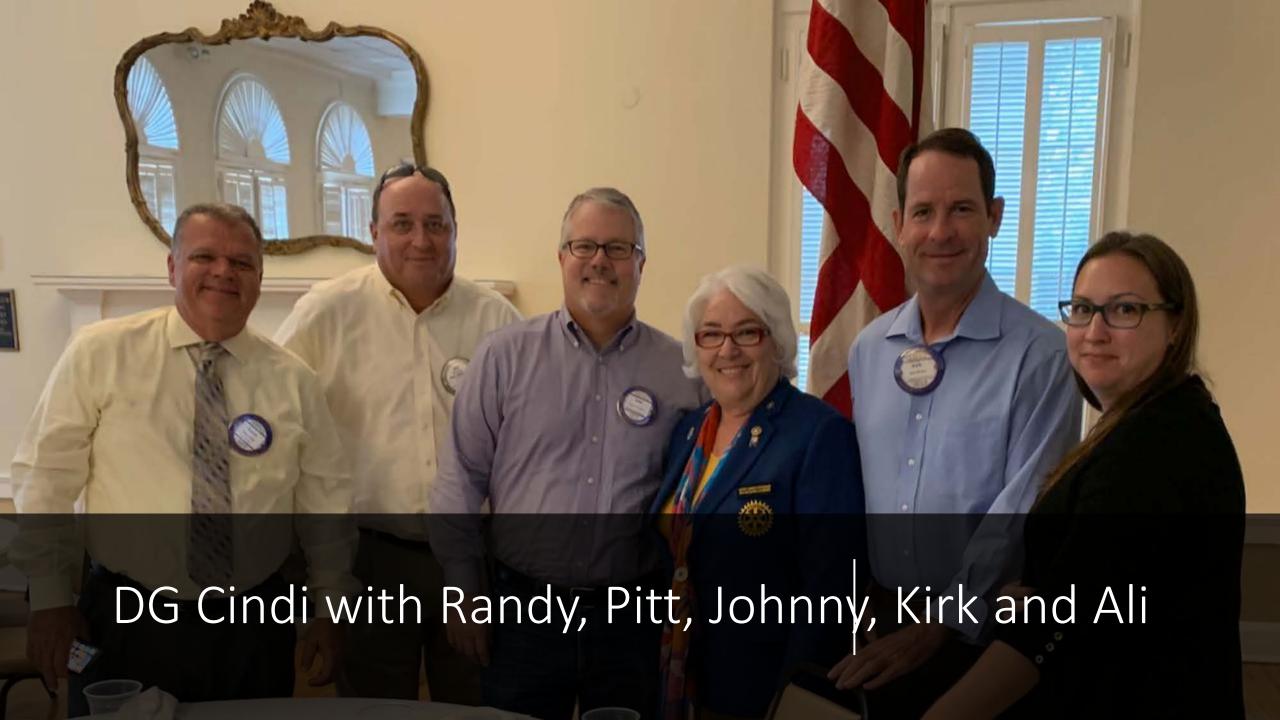

### RI Convention in Hamburg

Don with old and new friends in Hamburg

Pr. Don and VP Jeffrey welcome AG Alex & DG Cindi for DG Visit.

President Don recognizes club members Butch, Jim, Joann, Lauren, Jane and Frank