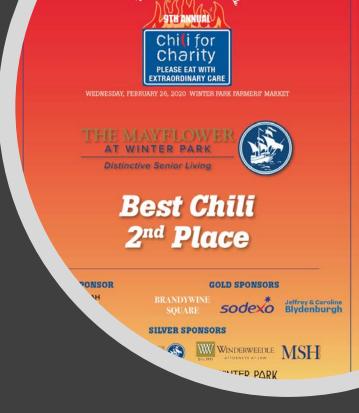

### A fantastic Spaghetti Dinner

charity

Best Chili - 1st Place **Best Booth Best Winter Park Attitude** 

DIAMOND SPONSOR

**GOLD SPONSORS** 

An enthusiastic jury picked the winners of the 9<sup>th</sup> Annual Chili for Charity!

Once again WP Rotary serves!

charity

Best Chili - 1st Place **Best Booth Best Winter Park Attitude** 

DIAMOND SPONSOR

**GOLD SPONSORS** 

Sode \* Jeffrey & Caroline Blydenburgh

An enthusiastic jury picked the winners of the 9th Annual Chili for Charity!