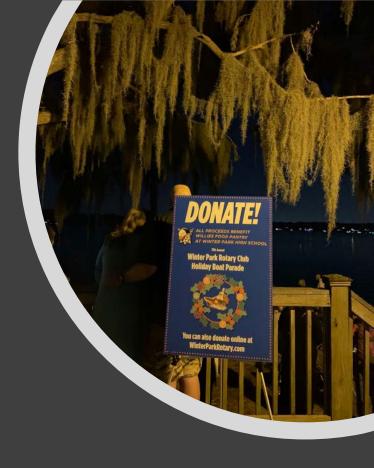

### A fantastic Spaghetti Dinner

charity

Best Chili - 1st Place **Best Booth Best Winter Park Attitude** 

DIAMOND SPONSOR

**GOLD SPONSORS** 

An enthusiastic jury picked the winners of the 9<sup>th</sup> Annual Chili for Charity!

Once again WP Rotary serves!

charity

Best Chili - 1st Place **Best Booth Best Winter Park Attitude** 

DIAMOND SPONSOR

**GOLD SPONSORS** 

Sode \* Jeffrey & Caroline Blydenburgh

An enthusiastic jury picked the winners of the 9th Annual Chili for Charity!