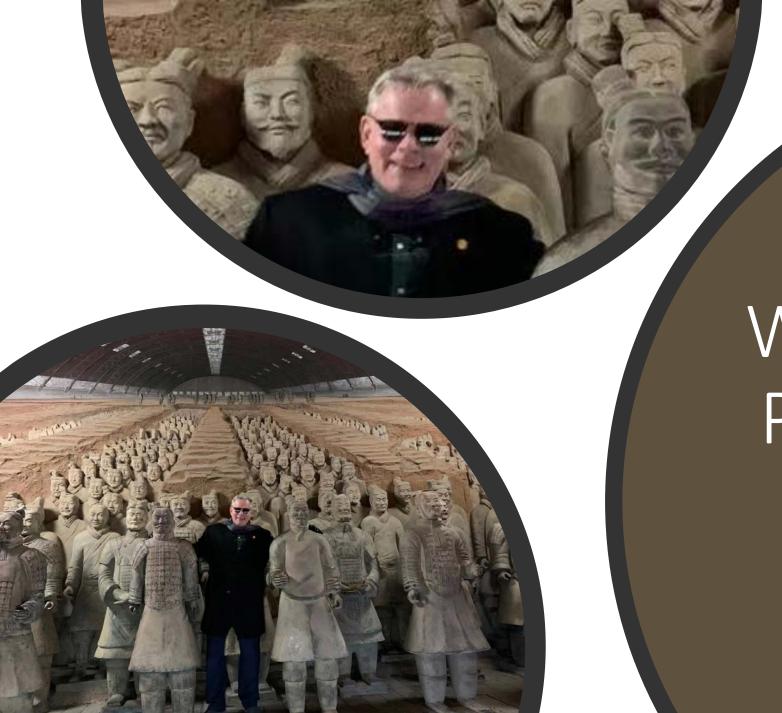

## Thanksgiving at Killarney

District in Action: Feed the Need

Ringing the Salvation Army Bell for Christmas

President Don Leads the Way!

Christmas in Xian

World traveler
P. Don in Xian