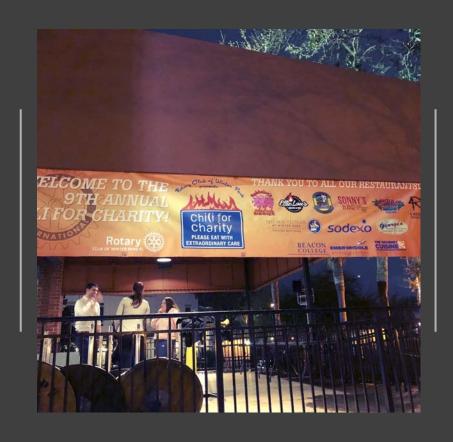

### A fantastic Spaghetti Dinner

charity

Best Chili - 1st Place **Best Booth Best Winter Park Attitude** 

DIAMOND SPONSOR

**GOLD SPONSORS** 

An enthusiastic jury picked the winners of the 9<sup>th</sup> Annual Chili for Charity!

Once again WP Rotary serves!

charity

Best Chili - 1st Place **Best Booth Best Winter Park Attitude** 

DIAMOND SPONSOR

**GOLD SPONSORS** 

Sode \* Jeffrey & Caroline Blydenburgh

An enthusiastic jury picked the winners of the 9th Annual Chili for Charity!