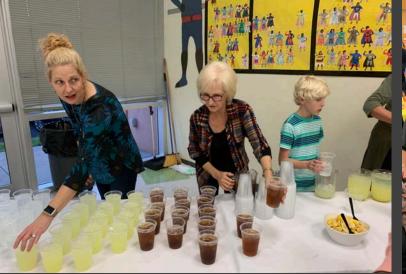

## Thanksgiving at Killarney

District in Action: Feed the Need

Ringing the Salvation Army Bell for Christmas

President Don Leads the Way!

Christmas in Xian

World traveler
P. Don in Xian