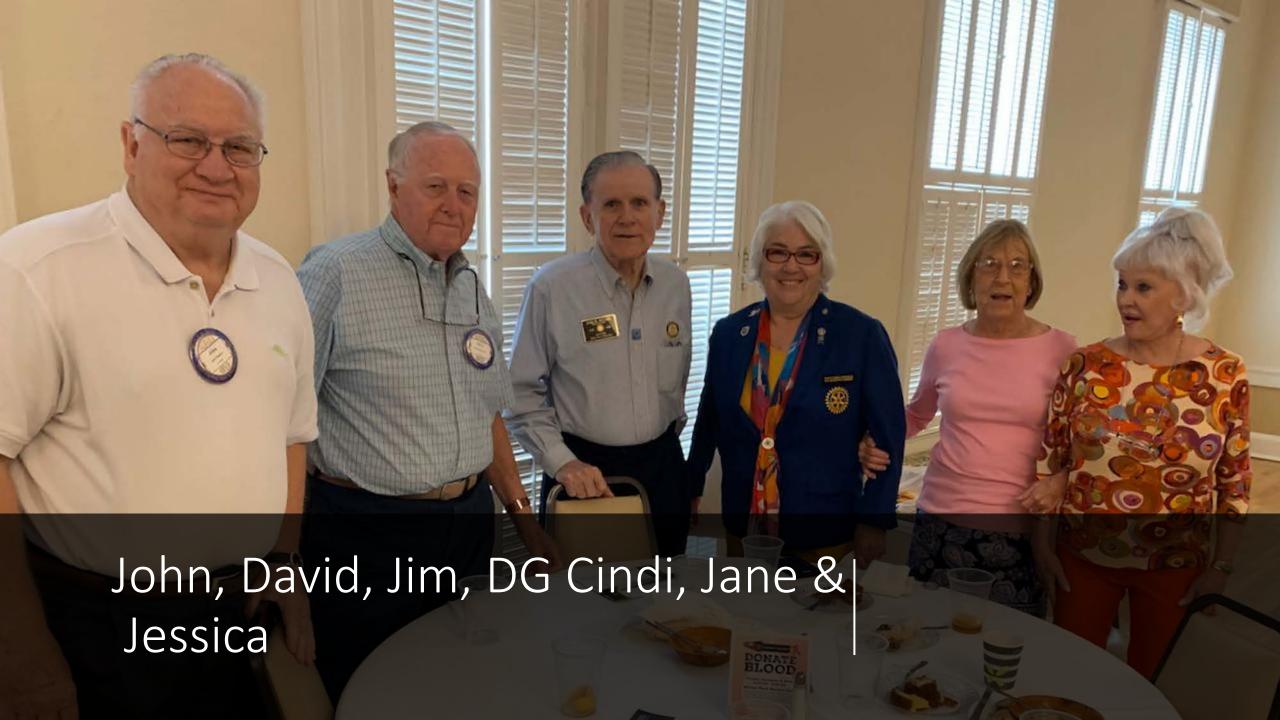

### RI Convention in Hamburg

Don with old and new friends in Hamburg

Pr. Don and VP Jeffrey welcome AG Alex & DG Cindi for DG Visit.

President Don recognizes club members Butch, Jim, Joann, Lauren, Jane and Frank