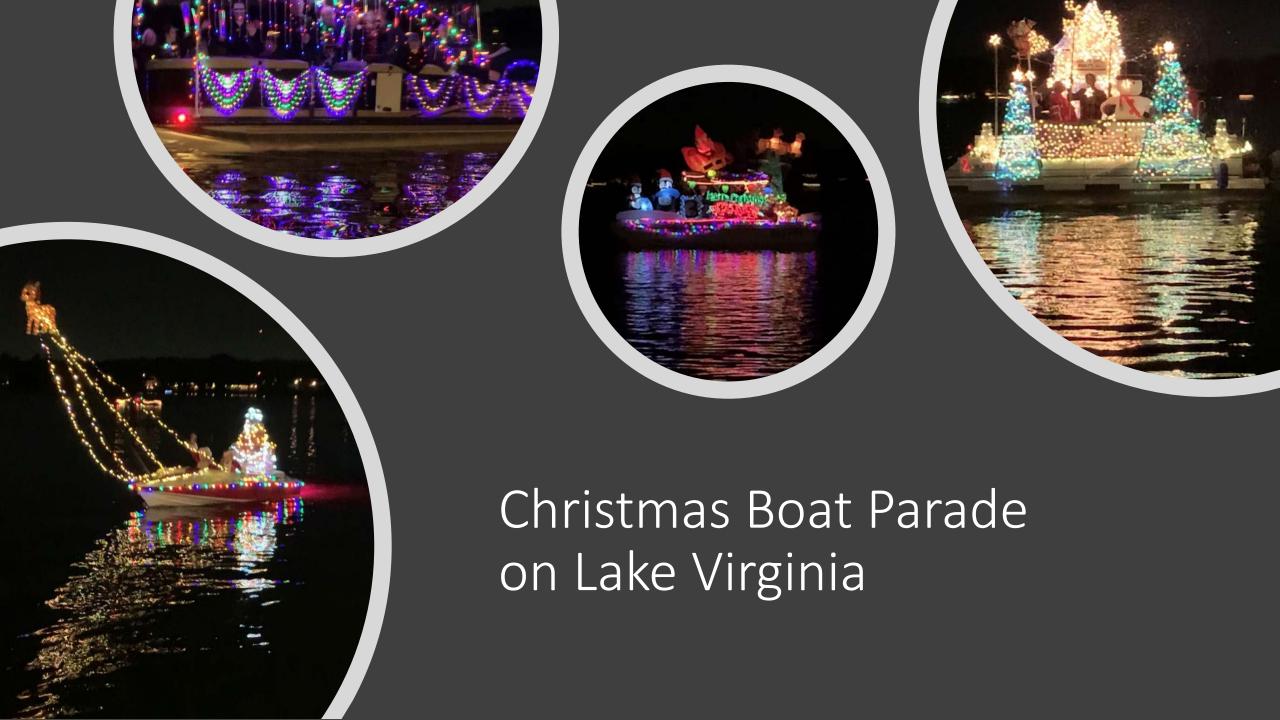

## Thanksgiving at Killarney

District in Action: Feed the Need

Ringing the Salvation Army Bell for Christmas

President Don Leads the Way!

Christmas in Xian

World traveler
P. Don in Xian