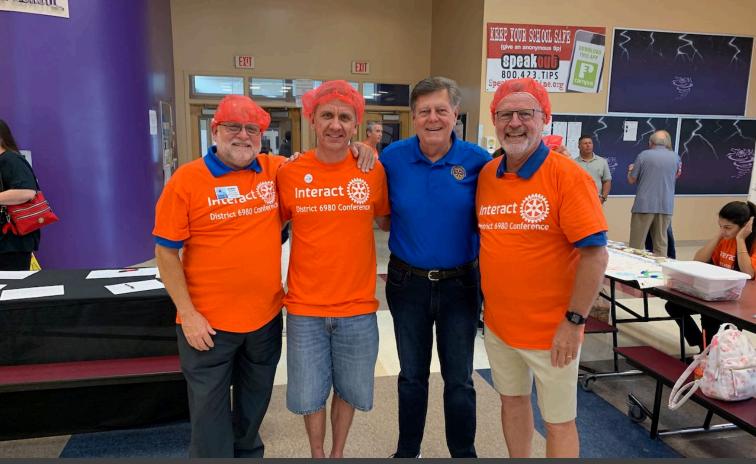

## Thanksgiving at Killarney

District in Action: Feed the Need

Ringing the Salvation Army Bell for Christmas

President Don Leads the Way!

Christmas in Xian

World traveler
P. Don in Xian