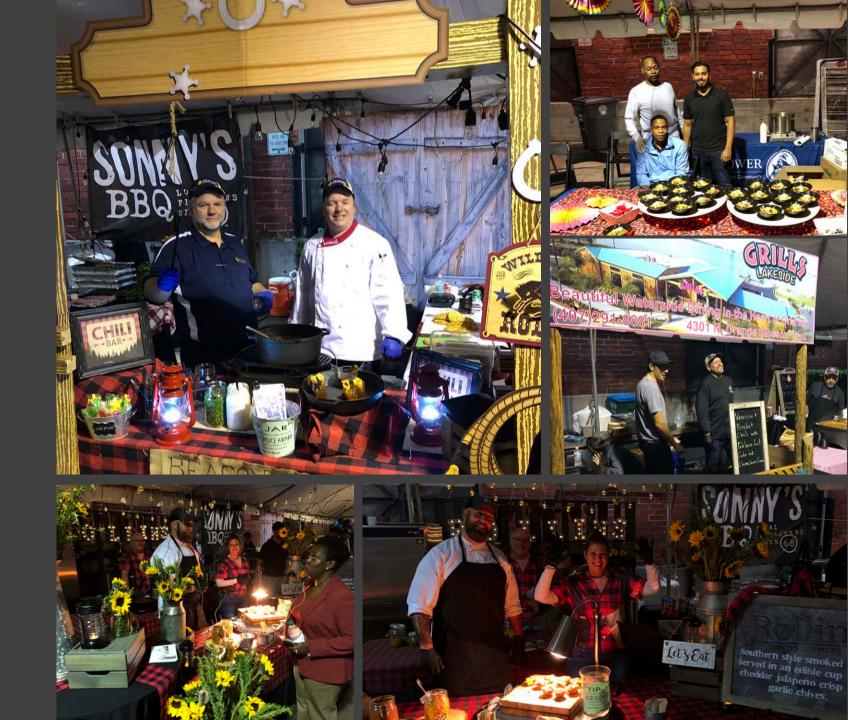

### A fantastic Spaghetti Dinner

charity

Best Chili - 1st Place **Best Booth Best Winter Park Attitude** 

DIAMOND SPONSOR

**GOLD SPONSORS** 

An enthusiastic jury picked the winners of the 9<sup>th</sup> Annual Chili for Charity!

Once again WP Rotary serves!

charity

Best Chili - 1st Place **Best Booth Best Winter Park Attitude** 

DIAMOND SPONSOR

**GOLD SPONSORS** 

Sode \* Jeffrey & Caroline Blydenburgh

An enthusiastic jury picked the winners of the 9th Annual Chili for Charity!

Thanks to Michelle and Clyde for trying all the great chili

## Our Chili Chefs

George does it again!

Best chili ever from all the chefs

Rotary Sponsor Candidate Forum
Congratulations Sheila!
We have two commissioners, The City
Manager and the Mayor in our Club!

Supporting our Students