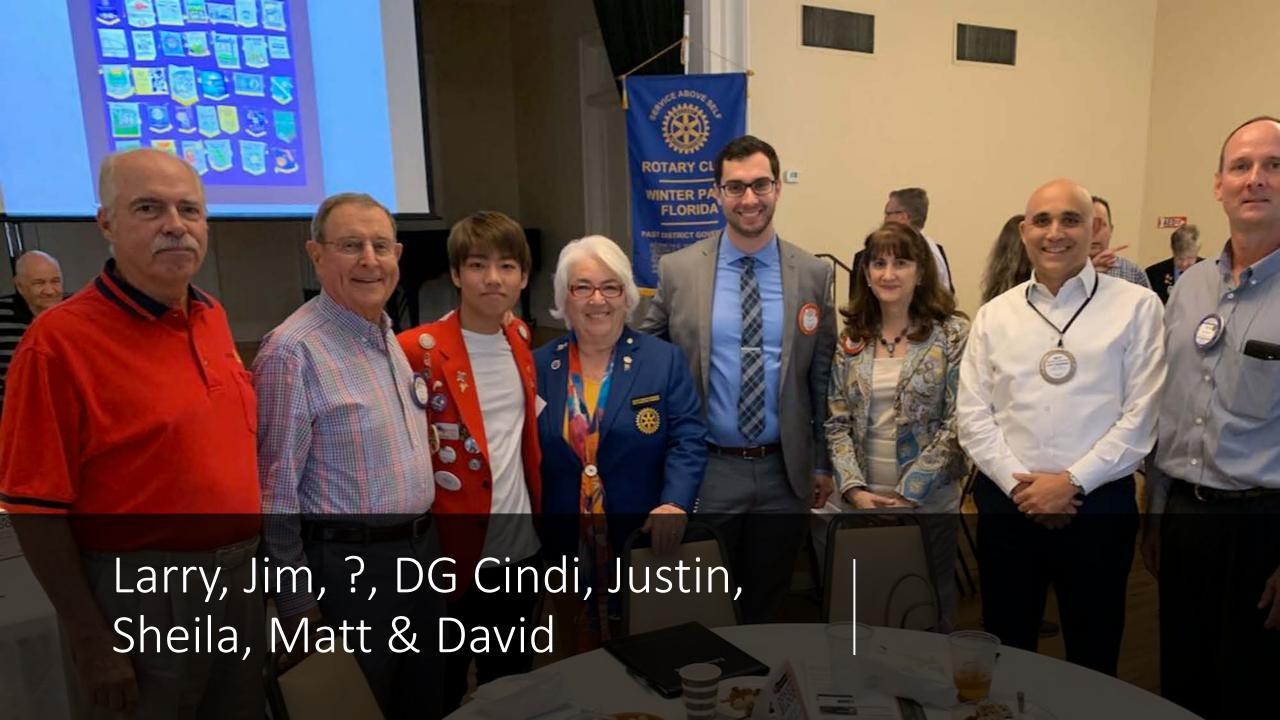

## Our Chili Chefs

George does it again!

Best chili ever from all the chefs

Rotary Sponsor Candidate Forum
Congratulations Sheila!
We have two commissioners, The City
Manager and the Mayor in our Club!

Supporting our Students